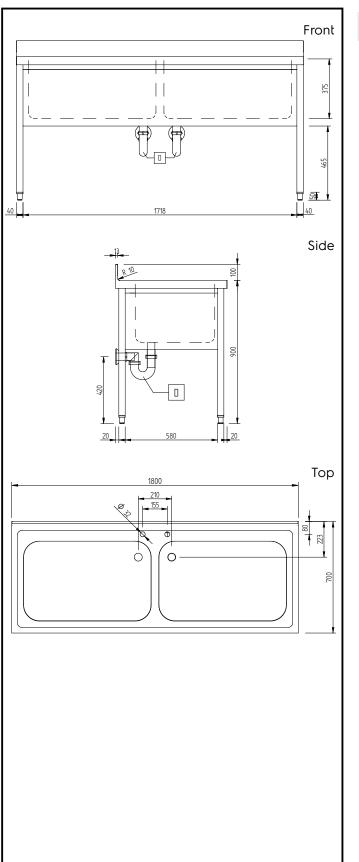

## Key Information:

| External dimensions, Width:  |              |
|------------------------------|--------------|
| 134075 (GVLP1802SE)          | 1800 mm      |
| External dimensions, Depth:  | 700 mm       |
| External dimensions, Height: | 1000 mm      |
| Upstand Dimensions, Height:  | 100 mm       |
| Upstand Dimensions, Depth:   | 13 mm        |
| Upstand Dimensions, Radius:  | R=10         |
| Bowls number                 | 2            |
| Bowl dimensions              | 800x500xH350 |
| Worktop thickness:           | 50 mm        |
| Net weight:                  | 43 kg        |
|                              |              |