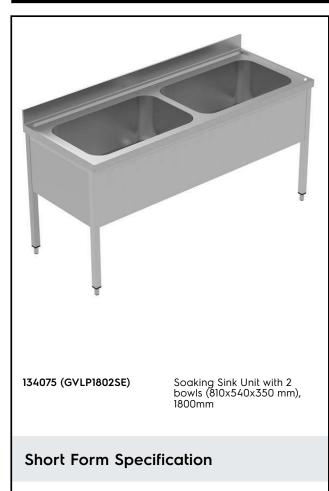

# Electrolux PROFESSIONAL

PLUS - Static Preparation 1800 mm Soaking Sink with 2 Bowls

## PLUS - Static Preparation 1800 mm Soaking Sink with 2 Bowls

## Key Information:

| External dimensions, Width:  |              |
|------------------------------|--------------|
| 134075 (GVLP1802SE)          | 1800 mm      |
| External dimensions, Depth:  | 700 mm       |
| External dimensions, Height: | 1000 mm      |
| Upstand Dimensions, Height:  | 100 mm       |
| Upstand Dimensions, Depth:   | 13 mm        |
| Upstand Dimensions, Radius:  | R=10         |
| Bowls number                 | 2            |
| Bowl dimensions              | 800x500xH350 |
| Worktop thickness:           | 50 mm        |
| Net weight:                  | 43 kg        |
|                              |              |